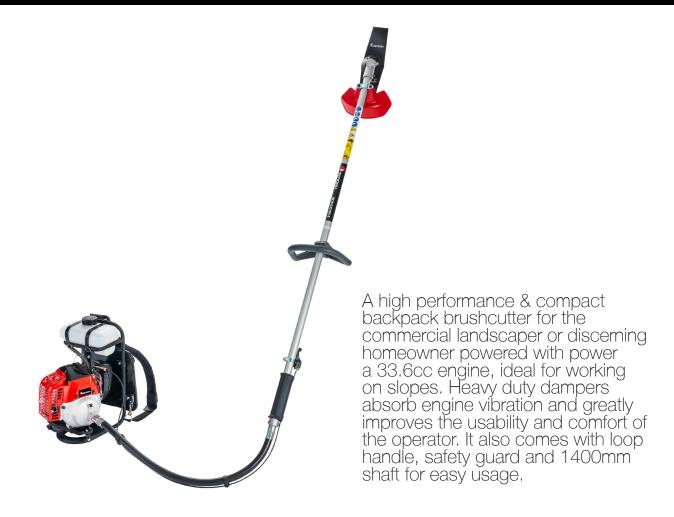

## Zenoah BK3410FL-S Backpack Brushcutter

| ENGINE                |                     | EQUIPMENT             |               |  |
|-----------------------|---------------------|-----------------------|---------------|--|
| Cylinder displacement | 33.6cm <sup>3</sup> | Standard cutter       | 12"- 2T blade |  |
| Power output          | 1.1kW / 1.5Hp       | DIMENSIONS            | DIMENSIONS    |  |
| Carburettor           | Float               | Weight (excl. cutting | 8.8 kg        |  |
| Fuel tank volume      | 1.3 lit             | equipment)            |               |  |
| Engine mode           | G35L                |                       |               |  |